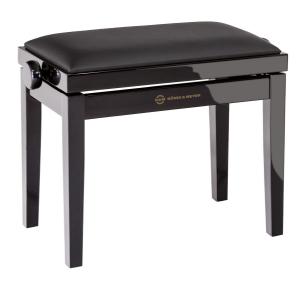

## 13911 Piano bench

## **Product variant**

13911-200-21 - bench black glossy finish, seat

## Data

| Height            | from 460 to 550 mm                                      |
|-------------------|---------------------------------------------------------|
| Height adjustment | dual crossbar                                           |
| Material          | wood                                                    |
| Seat              | imitation leather covering, size 550 x 330 mm           |
| Туре              | bench black glossy finish, seat black imitation leather |
| Weight            | 8.88 kg                                                 |
|                   |                                                         |

Complete piano bench of solid European beech wood, varnished with four coats of black glossy polyester finish. Stable legs with non-slip rubber end-caps. Dual crossbar mechanism for easy and precise height adjustment. Heavy duty seat cushion made out of MDF material with black imitation leather cover. The piano bench ships flat and is easy to assemble.