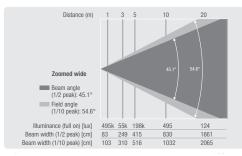

The light engine efficiency of the Cameo OPUS X Profile Moving Head (item no.: CLOXP) can be seen throughout its design philosophy. This makes it possible to achieve 33,000 lm at a lighting power of 72,000 lux @ 5 metres. The complete setup with effects for use as spot and profile in this efficient and modern moving head is further augmented with the additional framing module. The high-quality optic with 170 mm front lens and a remarkably wide zoom range of 6° to 48° offers almost inexhaustible design

#### **PHOTOMETRICAL DATA**