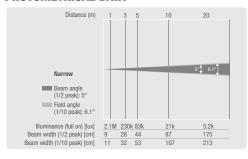

The light engine efficiency of the Cameo OPUS X Profile Moving Head (item no.: CLOXP) can be seen throughout its design philosophy. This makes it possible to achieve 33,000 lm at a lighting power of 72,000 lux @ 5 metres. The complete setup with effects for use as spot and profile in this efficient and modern moving head is further augmented with the additional framing module. The high-quality optic with 170 mm front lens and a remarkably wide zoom range of 6° to 48° offers almost inexhaustible design

#### **PHOTOMETRICAL DATA**