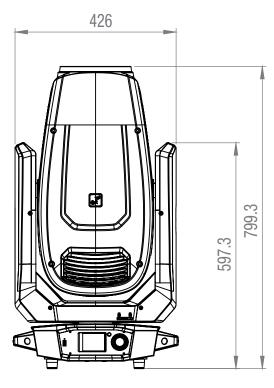

### **SPECIFICATIONS**

| Product type                 | LED Moving Lights                                                                                                                                                                                                                                                                                                                                                                                                                                                                                                                                |
|------------------------------|--------------------------------------------------------------------------------------------------------------------------------------------------------------------------------------------------------------------------------------------------------------------------------------------------------------------------------------------------------------------------------------------------------------------------------------------------------------------------------------------------------------------------------------------------|
| Туре                         | Moving Head                                                                                                                                                                                                                                                                                                                                                                                                                                                                                                                                      |
| Colour temperature           | Cold White, 6100 K                                                                                                                                                                                                                                                                                                                                                                                                                                                                                                                               |
| LED PWM Frequency            | 650 Hz, 1530 Hz, 3600 Hz, 12000 Hz, 25000 Hz (adjustable)                                                                                                                                                                                                                                                                                                                                                                                                                                                                                        |
| Colour mixing function       | CMY, CTO                                                                                                                                                                                                                                                                                                                                                                                                                                                                                                                                         |
| Color wheel Number of colors | 6 + open and continuous positioning                                                                                                                                                                                                                                                                                                                                                                                                                                                                                                              |
| LED type                     | 750 W LED, white                                                                                                                                                                                                                                                                                                                                                                                                                                                                                                                                 |
| Type Lamp                    | 750 W LED                                                                                                                                                                                                                                                                                                                                                                                                                                                                                                                                        |
| Dispersion                   | 6 - 48 °                                                                                                                                                                                                                                                                                                                                                                                                                                                                                                                                         |
| Effects                      | 2 x Frost, 2 x Prism, Rotatable shutters                                                                                                                                                                                                                                                                                                                                                                                                                                                                                                         |
| Number of gobos              | 13 + open (7 fixed + 6 rotating)                                                                                                                                                                                                                                                                                                                                                                                                                                                                                                                 |
| DMX input                    | XLR 3-pin male, XLR 5-pin male                                                                                                                                                                                                                                                                                                                                                                                                                                                                                                                   |
| DMX output                   | XLR 3-pin female, XLR 5-pin female                                                                                                                                                                                                                                                                                                                                                                                                                                                                                                               |
| DMX mode                     | 37-channel, 55-channel                                                                                                                                                                                                                                                                                                                                                                                                                                                                                                                           |
| DMX Functions                | Animation Wheel, Colour wheel, Colour wheel rotating, CTO, CTO Fine, Cyan, Cyan Fine, Dimmer, Dimmer Fine, Focus, Focus Fine, Frost 1/2, Gobo 1 Rotation, Gobo 1 Rotation Fine, Gobo 1 Shake, Gobo 2 Shake, Gobo Wheel 1, Gobo Wheel 2, Goborad 1 Rotation, Goborad 2 Rotation, Iris, LED Segment Dimmer, Magenta, Magenta Fine, Multifunctional Strobe, Pan/Tilt, Pan/Tilt fine, Pan/Tilt Macros, Pan. Tilt Speed, Prism 1/2, Prism Rotation, Shutter, Shutterblade Rotation, Sparkle FX, System settings, Yellow, Yellow Fine, Zoom, Zoom Fine |
| Standalone modes             | Master / Slave mode, Static                                                                                                                                                                                                                                                                                                                                                                                                                                                                                                                      |
| System settings              | Auto Focus, Auto Lock, Blackout functions, Colour/ Gobo wheel, Dimmer Curve, Display Illumination, Display Reverse, fan, Feedback, LED PWM Frequency, Moto Speed, Movement Blackout, pan, Pan Reverse, reset, Scroll / Snap, Signal Fail, Test, Tilt Reverse, User default values                                                                                                                                                                                                                                                                |
| Control                      | Art-Net, DMX512, RDM enabled, sACN, W-DMX™ (Transceiver)                                                                                                                                                                                                                                                                                                                                                                                                                                                                                         |
| Controls                     | Back Button, Encoder wheel, Touch screen                                                                                                                                                                                                                                                                                                                                                                                                                                                                                                         |
| Indicators                   | Backlit colour LCD display, Battery supply for mains-independent system settings                                                                                                                                                                                                                                                                                                                                                                                                                                                                 |
| Operating voltage            | 100 V AC - 240 V AC, 50 - 60 Hz                                                                                                                                                                                                                                                                                                                                                                                                                                                                                                                  |
| Power consumption            | 1200 W                                                                                                                                                                                                                                                                                                                                                                                                                                                                                                                                           |
| Fuse                         | T15AL / 250 V                                                                                                                                                                                                                                                                                                                                                                                                                                                                                                                                    |
| Power connector              | Neutrik powerCON IN / OUT, Neutrik powerCON TRUE1 I/O                                                                                                                                                                                                                                                                                                                                                                                                                                                                                            |
| Housing material             | ABS, metal                                                                                                                                                                                                                                                                                                                                                                                                                                                                                                                                       |
| Cabinet colour               | Black                                                                                                                                                                                                                                                                                                                                                                                                                                                                                                                                            |
| Cooling                      | Silent, temperature controlled fan                                                                                                                                                                                                                                                                                                                                                                                                                                                                                                               |
| Illuminance                  | 72650 lx @ 5 m @ 6°                                                                                                                                                                                                                                                                                                                                                                                                                                                                                                                              |
| Luminous flux                | 33000 lm                                                                                                                                                                                                                                                                                                                                                                                                                                                                                                                                         |
| Maximum Ambient Temperature  | 0 - 40 °C                                                                                                                                                                                                                                                                                                                                                                                                                                                                                                                                        |
| Width                        | 436 mm                                                                                                                                                                                                                                                                                                                                                                                                                                                                                                                                           |
| Height                       | 800 mm                                                                                                                                                                                                                                                                                                                                                                                                                                                                                                                                           |
| Depth                        | 312 mm                                                                                                                                                                                                                                                                                                                                                                                                                                                                                                                                           |
| Relative Humidity            | < 80 %, not condensing, < 85 %, not condensing                                                                                                                                                                                                                                                                                                                                                                                                                                                                                                   |
| Weight                       | 39 kg                                                                                                                                                                                                                                                                                                                                                                                                                                                                                                                                            |
| Accessories (included)       | 1 m Power cable with Neutrik powerCON TRUE1 plug, 2 x omega mounting                                                                                                                                                                                                                                                                                                                                                                                                                                                                             |