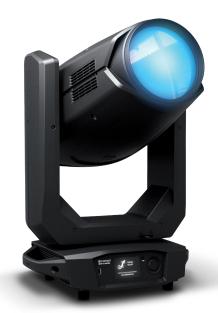

# OPUS® X PROFILE HIGH-POWER PROFILE MOVING HEAD

**FEATURES** 

- ► High-power profile moving head with 33,000 lm / 72,000 lux (@ 5 m)
- ► CMY colour blending and additional colour wheel with 6 dichroic filters
- ► High-quality appearance with 170-mm front lens and especially wide zoom range of 6° to 48°
- ▶ Angle and position of each diaphragm slider adjustable to complete closure
- ► Rotatable animation wheel, rotating gobo wheel and static gobo wheel
- ► Rotatable and indexable circular fivefold prism and linear sixfold prism
- Variable frost filter for wash light effects and continuously adjustable iris diaphragm
- ► Smooth dimming with 16-bit resolution and 4 selectable curves
- ▶ Battery-powered touchscreen display with rotary encoder
- ► Flexible control via built-in W-DMX<sup>TM</sup> transceiver, DMX, RDM, Art-Net or sACN

The light engine efficiency of the Cameo OPUS X Profile Moving Head (item no.: CLOXP) can be seen throughout its design philosophy. This makes it possible to achieve 33,000 lm at a lighting power of 72,000 lux @ 5 metres. The complete setup with effects for use as spot and profile in this efficient and modern moving head is further augmented with the additional framing module. The high-quality optic with 170 mm front lens and a remarkably wide zoom range of 6° to 48° offers almost inexhaustible design

The attractive design of the spot and profile moving head proves itself in everyday use. Inside the robust metal and ABS plastic housing is a temperature-controlled fan working quietly to keep the housing cool. The separate power cable is one metre long and fitted with a Neutrik powerCON TRUE1 connector. The two included Omega mounting brackets allow for flexible installation of the spot/profile moving head.