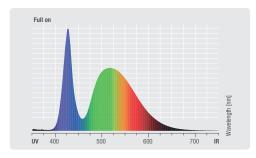

### **SPECIFICATIONS**

| Product type                 | LED Moving Lights                                                                                                                                                                                                                                                                                                                                                                                                                                                                                                                                |
|------------------------------|--------------------------------------------------------------------------------------------------------------------------------------------------------------------------------------------------------------------------------------------------------------------------------------------------------------------------------------------------------------------------------------------------------------------------------------------------------------------------------------------------------------------------------------------------|
| Туре                         | Moving Head                                                                                                                                                                                                                                                                                                                                                                                                                                                                                                                                      |
| Colour temperature           | Cold White, 6100 K                                                                                                                                                                                                                                                                                                                                                                                                                                                                                                                               |
| LED PWM Frequency            | 650 Hz, 1530 Hz, 3600 Hz, 12000 Hz, 25000 Hz (adjustable)                                                                                                                                                                                                                                                                                                                                                                                                                                                                                        |
| Colour mixing function       | CMY, CTO                                                                                                                                                                                                                                                                                                                                                                                                                                                                                                                                         |
| Color wheel Number of colors | 6 + open and continuous positioning                                                                                                                                                                                                                                                                                                                                                                                                                                                                                                              |
| LED type                     | 750 W LED, white                                                                                                                                                                                                                                                                                                                                                                                                                                                                                                                                 |
| Type Lamp                    | 750 W LED                                                                                                                                                                                                                                                                                                                                                                                                                                                                                                                                        |
| Dispersion                   | 6 - 48 °                                                                                                                                                                                                                                                                                                                                                                                                                                                                                                                                         |
| Effects                      | 2 x Frost, 2 x Prism, Rotatable shutters                                                                                                                                                                                                                                                                                                                                                                                                                                                                                                         |
| Number of gobos              | 13 + open (7 fixed + 6 rotating)                                                                                                                                                                                                                                                                                                                                                                                                                                                                                                                 |
| DMX input                    | XLR 3-pin male, XLR 5-pin male                                                                                                                                                                                                                                                                                                                                                                                                                                                                                                                   |
| DMX output                   | XLR 3-pin female, XLR 5-pin female                                                                                                                                                                                                                                                                                                                                                                                                                                                                                                               |
| DMX mode                     | 37-channel, 55-channel                                                                                                                                                                                                                                                                                                                                                                                                                                                                                                                           |
| DMX Functions                | Animation Wheel, Colour wheel, Colour wheel rotating, CTO, CTO Fine, Cyan, Cyan Fine, Dimmer, Dimmer Fine, Focus, Focus Fine, Frost 1/2, Gobo 1 Rotation, Gobo 1 Rotation Fine, Gobo 1 Shake, Gobo 2 Shake, Gobo Wheel 1, Gobo Wheel 2, Goborad 1 Rotation, Goborad 2 Rotation, Iris, LED Segment Dimmer, Magenta, Magenta Fine, Multifunctional Strobe, Pan/Tilt, Pan/Tilt fine, Pan/Tilt Macros, Pan. Tilt Speed, Prism 1/2, Prism Rotation, Shutter, Shutterblade Rotation, Sparkle FX, System settings, Yellow, Yellow Fine, Zoom, Zoom Fine |
| Standalone modes             | Master / Slave mode, Static                                                                                                                                                                                                                                                                                                                                                                                                                                                                                                                      |
| System settings              | Auto Focus, Auto Lock, Blackout functions, Colour/ Gobo wheel, Dimmer Curve, Display Illumination, Display Reverse, fan, Feedback, LED PWM Frequency, Moto Speed, Movement Blackout, pan, Pan Reverse, reset, Scroll / Snap, Signal Fail, Test, Tilt Reverse, User default values                                                                                                                                                                                                                                                                |
| Control                      | Art-Net, DMX512, RDM enabled, sACN, W-DMX™ (Transceiver)                                                                                                                                                                                                                                                                                                                                                                                                                                                                                         |
| Controls                     | Back Button, Encoder wheel, Touch screen                                                                                                                                                                                                                                                                                                                                                                                                                                                                                                         |
| Indicators                   | Backlit colour LCD display, Battery supply for mains-independent system settings                                                                                                                                                                                                                                                                                                                                                                                                                                                                 |
| Operating voltage            | 100 V AC - 240 V AC, 50 - 60 Hz                                                                                                                                                                                                                                                                                                                                                                                                                                                                                                                  |
| Power consumption            | 1200 W                                                                                                                                                                                                                                                                                                                                                                                                                                                                                                                                           |
| Fuse                         | T15AL / 250 V                                                                                                                                                                                                                                                                                                                                                                                                                                                                                                                                    |
| Power connector              | Neutrik powerCON IN / OUT, Neutrik powerCON TRUE1 I/O                                                                                                                                                                                                                                                                                                                                                                                                                                                                                            |
| Housing material             | ABS, metal                                                                                                                                                                                                                                                                                                                                                                                                                                                                                                                                       |
| Cabinet colour               | Black                                                                                                                                                                                                                                                                                                                                                                                                                                                                                                                                            |
| Cooling                      | Silent, temperature controlled fan                                                                                                                                                                                                                                                                                                                                                                                                                                                                                                               |
| Illuminance                  | 72650 lx @ 5 m @ 6°                                                                                                                                                                                                                                                                                                                                                                                                                                                                                                                              |
| Luminous flux                | 33000 lm                                                                                                                                                                                                                                                                                                                                                                                                                                                                                                                                         |
| Maximum Ambient Temperature  | 0 - 40 °C                                                                                                                                                                                                                                                                                                                                                                                                                                                                                                                                        |
| Width                        | 436 mm                                                                                                                                                                                                                                                                                                                                                                                                                                                                                                                                           |
| Height                       | 800 mm                                                                                                                                                                                                                                                                                                                                                                                                                                                                                                                                           |
| Depth                        | 312 mm                                                                                                                                                                                                                                                                                                                                                                                                                                                                                                                                           |
| Relative Humidity            | < 80 %, not condensing, < 85 %, not condensing                                                                                                                                                                                                                                                                                                                                                                                                                                                                                                   |
| Weight                       | 39 kg                                                                                                                                                                                                                                                                                                                                                                                                                                                                                                                                            |
| Accessories (included)       | 1 m Power cable with Neutrik powerCON TRUE1 plug, 2 x omega mounting                                                                                                                                                                                                                                                                                                                                                                                                                                                                             |