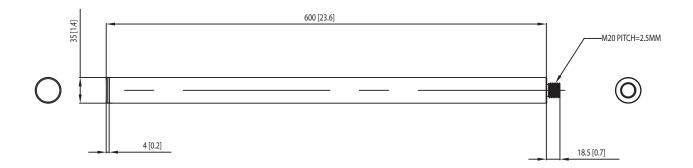

th a standard 35 mm pole mount above TSP and TMS series subwoofers. Made from a lightweight but rugged steel pole, the 60 cm (24") TPOLE60-20 features an M20 threaded attachment that screws securely into the subwoofer for greater stability.





### You Are Covered

We always strive to provide the best possible Customer Experience. Our products are made in our own MUSIC Group factory using state-of-the-art automation, enhanced production workflows and quality assurance labs with the most sophisticated test equipment available in the world.

As a result, we have one of the lowest product failure rates in the industry, and we confidently back it up with a generous 3-Year Warranty program.



# ACCESSORIES TPOLE60-20

60 cm Lightweight Steel Pole with M20 Screw Attachment

## **Dimensions**





# ACCESSORIES TPOLE60-20

60 cm Lightweight Steel Pole with M20 Screw Attachment





### Loudspeaker Accessories

# ACCESSORIES TPOLE60-20

60 cm Lightweight Steel Pole with M20 Screw Attachment





For service, support or more information contact the TURBOSOUND location nearest you:

Europe MUSIC Group Services UK Tel: +44 156 273 2290 Email: CARE@music-group.com USA/Canada MUSIC Group Services NV Inc. Tel: +1 702 800 8290 Email: CARE@music-group.com Japan MUSIC Group Services JP K.K. Tel: +81 3 6231 0454 Email: CARE@music-group.com