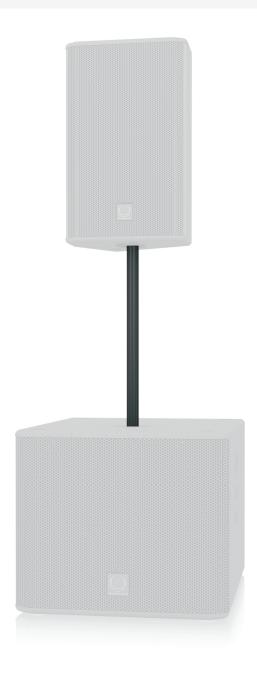

The TPOLE60-20 provides the sturdiest and most reliable means of mounting TURBOSOUND full range loudspeakers with a standard 35 mm pole mount above TSP and TMS series subwoofers. Made from a lightweight but rugged steel pole, the 60 cm (24") TPOLE60-20 features an M20 threaded attachment that screws securely into the subwoofer for greater stability.