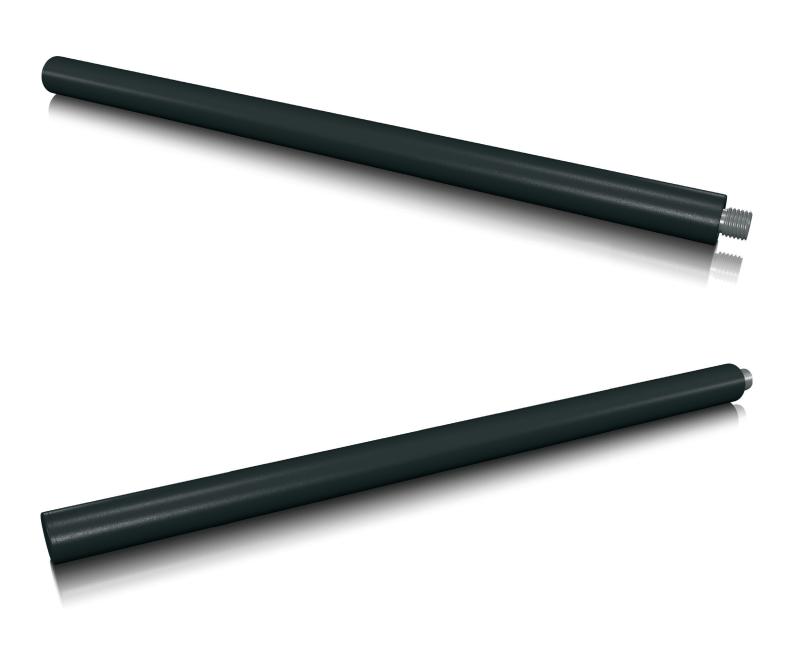

## ACCESSORIES TPOLE60-20

60 cm Lightweight Steel Pole with M20 Screw Attachment

- M20 threaded screw attachment for stability

60 cm lightweight steel pole

- Mounts mid-high loudspeaker above a subwoofer
- 3-Year Warranty Program\*
- Designed and engineered in England

The TPOLE60-20 provides the sturdiest and most reliable means of mounting TURBOSOUND full range loudspeakers with a standard 35 mm pole mount above TSP and TMS series subwoofers. Made from a lightweight but rugged steel pole, the 60 cm (24") TPOLE60-20 features an M20 threaded attachment that screws securely into the subwoofer for greater stability.